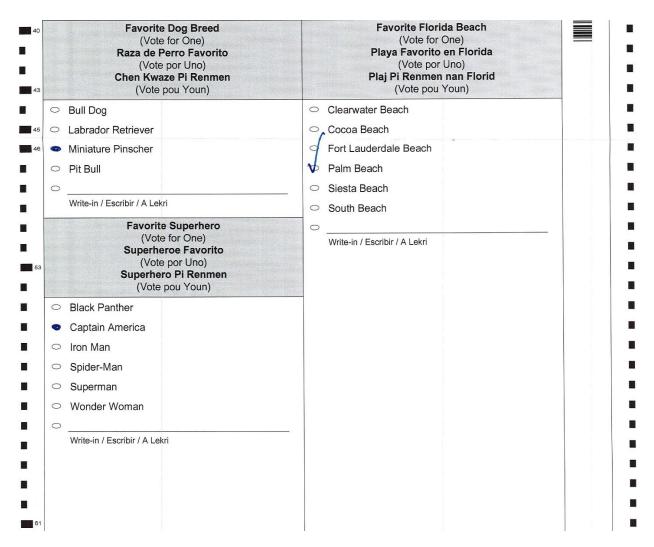

#### **QUESTIONS OF VOTER INTENT**

During the canvassing of Vote-by-Mail ballots, certain ballots may require duplication if they are unable to be read by the tabulation machines or if the machines read a ballot as containing overvotes or undervotes. During this process, the Canvassing Board is empowered by Florida law to determine questions of voter intent. If the Canvassing Board determines that a voter has clearly indicated a definite choice for purposes of counting a vote cast on a ballot, the ballot is to be counted.

The examples shown below are common examples of ballots that may be brought to the Canvassing Board for consideration of voter intent. The Canvassing Board may, but is not required to, make decisions as to how it will treat future ballots that exhibit the same kinds of markings as shown on these examples. Notwithstanding any advance vote of the Canvassing Board regarding its views of voter intent relating to these examples, additional factors may be present on an actual ballot that is presented to the Canvassing Board for a question of voter intent.

| Favorite Dog Breed<br>(Vote for One)<br>Raza de Perro Favorito<br>(Vote por Uno)<br>Chen Kwaze Pi Renmen<br>(Vote pou Youn) | Favorite Florida Beach (Vote for One)  Playa Favorito en Florida (Vote por Uno)  Plaj Pi Renmen nan Florid (Vote pou Youn) |
|-----------------------------------------------------------------------------------------------------------------------------|----------------------------------------------------------------------------------------------------------------------------|
| Bull Dog                                                                                                                    | Clearwater Beach                                                                                                           |
| <ul> <li>Labrador Retriever</li> </ul>                                                                                      | Cocoa Beach                                                                                                                |
| <ul> <li>Miniature Pinscher</li> </ul>                                                                                      | Fort Lauderdale Beach                                                                                                      |
| O Pit Bull                                                                                                                  | Palm Beach                                                                                                                 |
| 0                                                                                                                           | ○ Siesta Beach                                                                                                             |
| Write-in / Escribir / A Lekri                                                                                               | ○ South Beach                                                                                                              |
| Favorite Superhero (Vote for One) Superheroe Favorito (Vote por Uno) Superhero Pi Renmen (Vote pou Youn)                    | Write-in / Escribir / A Lekri                                                                                              |
| Black Panther                                                                                                               |                                                                                                                            |
| Captain America                                                                                                             |                                                                                                                            |
| ○ Iron Man                                                                                                                  |                                                                                                                            |
| <ul> <li>Spider-Man</li> </ul>                                                                                              |                                                                                                                            |
| <ul><li>Superman</li></ul>                                                                                                  |                                                                                                                            |
| <ul><li>Wonder Woman</li></ul>                                                                                              |                                                                                                                            |
| Write-in / Escribir / A Lekri                                                                                               |                                                                                                                            |