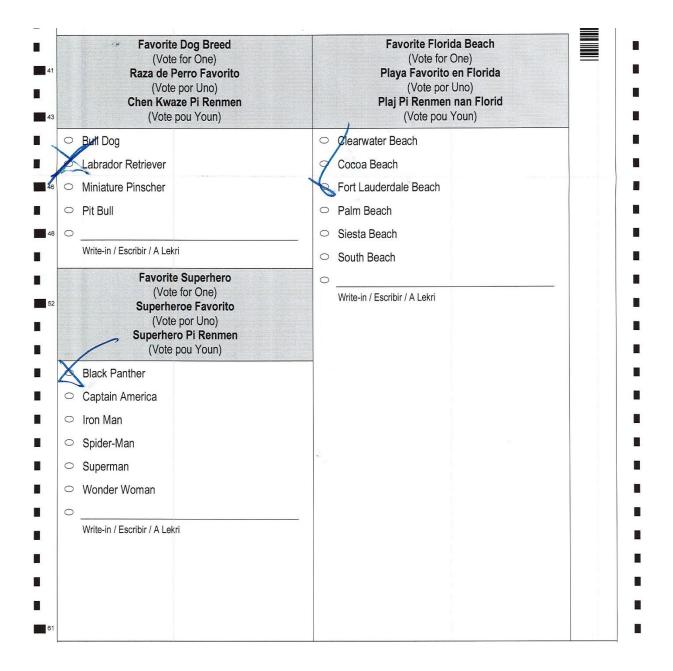

#### **QUESTIONS OF VOTER INTENT**

During the canvassing of Vote-by-Mail ballots, certain ballots may require duplication if they are unable to be read by the tabulation machines or if the machines read a ballot as containing overvotes or undervotes. During this process, the Canvassing Board is empowered by Florida law to determine questions of voter intent. If the Canvassing Board determines that a voter has clearly indicated a definite choice for purposes of counting a vote cast on a ballot, the ballot is to be counted.

The examples shown below are common examples of ballots that may be brought to the Canvassing Board for consideration of voter intent. The Canvassing Board may, but is not required to, make decisions as to how it will treat future ballots that exhibit the same kinds of markings as shown on these examples. Notwithstanding any advance vote of the Canvassing Board regarding its views of voter intent relating to these examples, additional factors may be present on an actual ballot that is presented to the Canvassing Board for a question of voter intent.

| 42 43 | Favorite Dog Breed (Vote for One) Raza de Perro Favorito (Vote por Uno) Chen Kwaze Pi Renmen (Vote pou Youn) | Favorite Florida Beach (Vote for One)  Playa Favorito en Florida (Vote por Uno)  Plaj Pi Renmen nan Florid (Vote pou Youn) |  |
|-------|--------------------------------------------------------------------------------------------------------------|----------------------------------------------------------------------------------------------------------------------------|--|
|       | Bull Dog                                                                                                     | Clearwater Beach                                                                                                           |  |
|       | Labrador Retriever                                                                                           | Cocoa Beach                                                                                                                |  |
| 46    | Miniature Pinscher                                                                                           | Fort Lauderdale Beach                                                                                                      |  |
|       | ○ Pit Bull                                                                                                   | O Palm Beach                                                                                                               |  |
|       | 0                                                                                                            | ○ Siesta Beach                                                                                                             |  |
|       | Write-in / Escribir / A Lekri                                                                                | South Beach                                                                                                                |  |
| 51    | Favorite Superhero (Vote for One) Superheroe Favorito (Vote por Uno) Superhero Pi Renmen (Vote pou Youn)     | Write-in / Escribir / A Lekri                                                                                              |  |
|       | ○ Black Panther                                                                                              | -                                                                                                                          |  |
|       | Captain America                                                                                              |                                                                                                                            |  |
|       | ○ Iron Man                                                                                                   |                                                                                                                            |  |
|       | ○ Spider-Man                                                                                                 |                                                                                                                            |  |
|       | <ul><li>Superman</li></ul>                                                                                   |                                                                                                                            |  |
|       | ○ Wonder Woman                                                                                               |                                                                                                                            |  |
|       | Write-in / Escribir / A Lekri                                                                                |                                                                                                                            |  |