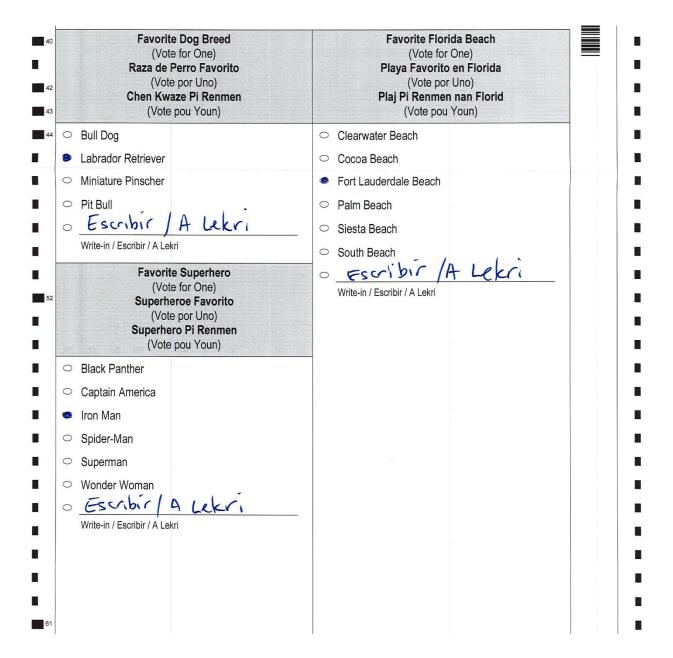

#### **QUESTIONS OF VOTER INTENT**

During the canvassing of Vote-by-Mail ballots, certain ballots may require duplication if they are unable to be read by the tabulation machines or if the machines read a ballot as containing overvotes or undervotes. During this process, the Canvassing Board is empowered by Florida law to determine questions of voter intent. If the Canvassing Board determines that a voter has clearly indicated a definite choice for purposes of counting a vote cast on a ballot, the ballot is to be counted.

The examples shown below are common examples of ballots that may be brought to the Canvassing Board for consideration of voter intent. The Canvassing Board may, but is not required to, make decisions as to how it will treat future ballots that exhibit the same kinds of markings as shown on these examples. Notwithstanding any advance vote of the Canvassing Board regarding its views of voter intent relating to these examples, additional factors may be present on an actual ballot that is presented to the Canvassing Board for a question of voter intent.

|   | Favorite Dog Breed (Vote for One) Raza de Perro Favorito (Vote por Uno) Chen Kwaze Pi Renmen (Vote pou Youn) | Favorite Florida Beach (Vote for One) Playa Favorito en Florida (Vote por Uno) Plaj Pi Renmen nan Florid (Vote pou Youn) |  |
|---|--------------------------------------------------------------------------------------------------------------|--------------------------------------------------------------------------------------------------------------------------|--|
| 0 | Bull Deg                                                                                                     | Clearwater Beach                                                                                                         |  |
| 0 | Labrador Retriever                                                                                           | ○ Cocoa Beach                                                                                                            |  |
| 0 | Miniature Pinscher                                                                                           | <ul> <li>Fort Lauderdale Beach</li> </ul>                                                                                |  |
| 0 | Pit Bull                                                                                                     | Palm Beach                                                                                                               |  |
| 0 |                                                                                                              | Siesta Beach                                                                                                             |  |
|   | Write-in / Escribir / A Lekri                                                                                | <ul> <li>South Beach</li> </ul>                                                                                          |  |
|   | (Vote for One)  Superheroe Favorito  (Vote por Uno)  Superhero Pi Renmen  (Vote pou Youn)                    | Write-in / Escribir / A Lekri                                                                                            |  |
| 0 | Black Panther                                                                                                |                                                                                                                          |  |
| 0 | Captain America                                                                                              |                                                                                                                          |  |
| 0 | Iron Man                                                                                                     |                                                                                                                          |  |
| 0 | Spider-Man                                                                                                   |                                                                                                                          |  |
| 0 | Superman                                                                                                     |                                                                                                                          |  |
| 0 | Wonder Woman                                                                                                 |                                                                                                                          |  |
| 0 | Write-in / Escribir / A Lekri                                                                                |                                                                                                                          |  |