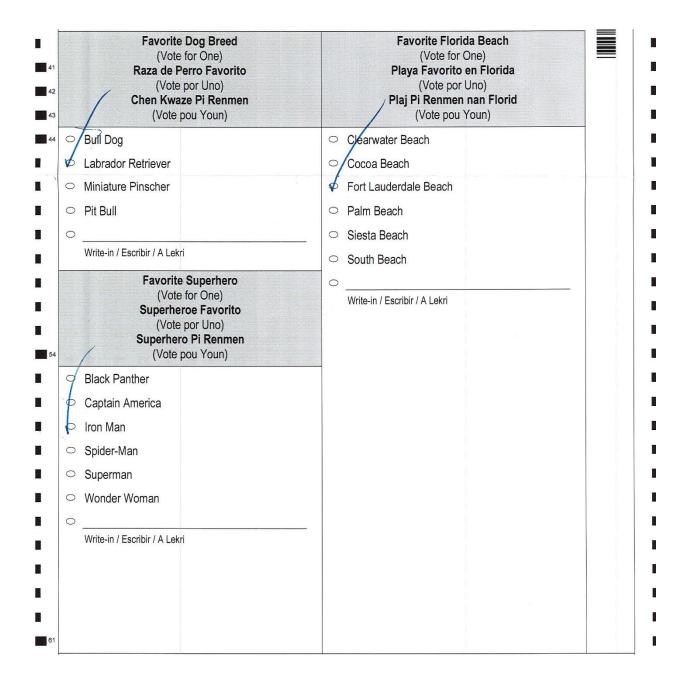

#### **QUESTIONS OF VOTER INTENT**

During the canvassing of Vote-by-Mail ballots, certain ballots may require duplication if they are unable to be read by the tabulation machines or if the machines read a ballot as containing overvotes or undervotes. During this process, the Canvassing Board is empowered by Florida law to determine questions of voter intent. If the Canvassing Board determines that a voter has clearly indicated a definite choice for purposes of counting a vote cast on a ballot, the ballot is to be counted.

The examples shown below are common examples of ballots that may be brought to the Canvassing Board for consideration of voter intent. The Canvassing Board may, but is not required to, make decisions as to how it will treat future ballots that exhibit the same kinds of markings as shown on these examples. Notwithstanding any advance vote of the Canvassing Board regarding its views of voter intent relating to these examples, additional factors may be present on an actual ballot that is presented to the Canvassing Board for a question of voter intent.

| Favorite Dog Breed<br>(Vote for One)<br>Raza de Perro Favorito<br>(Vote por Uno)<br>Chen Kwaze Pi Renmen<br>(Vote pou Youn) | Favorite Florida Beach (Vote for One)  Playa Favorito en Florida (Vote por Uno)  Plaj Pi Renmen nan Florid (Vote pou Youn) |
|-----------------------------------------------------------------------------------------------------------------------------|----------------------------------------------------------------------------------------------------------------------------|
| Bull Dog                                                                                                                    | Clearwater Beach                                                                                                           |
| <ul> <li>Labrador Retriever</li> </ul>                                                                                      | Cocoa Beach                                                                                                                |
| <ul> <li>Miniature Pinscher</li> </ul>                                                                                      | Fort Lauderdale Beach                                                                                                      |
| O Pit Bull                                                                                                                  | Palm Beach                                                                                                                 |
| 0                                                                                                                           | ○ Siesta Beach                                                                                                             |
| Write-in / Escribir / A Lekri                                                                                               | ○ South Beach                                                                                                              |
| Favorite Superhero (Vote for One) Superheroe Favorito (Vote por Uno) Superhero Pi Renmen (Vote pou Youn)                    | Write-in / Escribir / A Lekri                                                                                              |
| Black Panther                                                                                                               |                                                                                                                            |
| Captain America                                                                                                             |                                                                                                                            |
| ○ Iron Man                                                                                                                  |                                                                                                                            |
| <ul> <li>Spider-Man</li> </ul>                                                                                              |                                                                                                                            |
| <ul><li>Superman</li></ul>                                                                                                  |                                                                                                                            |
| <ul><li>Wonder Woman</li></ul>                                                                                              |                                                                                                                            |
| Write-in / Escribir / A Lekri                                                                                               |                                                                                                                            |